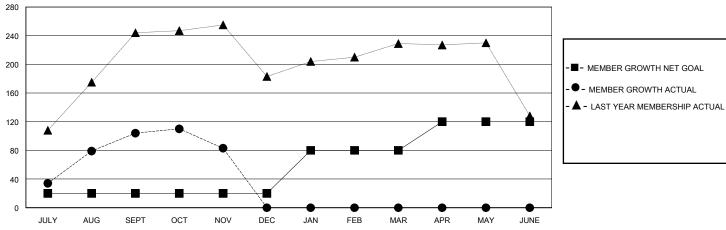

## GOALS AND ACTUAL MEMBERS CUMULATIVE

| DROPPED CLUBS: 0 |    | 41 CLUBS OF 83 ADDED 1 OR MORE | GENDER DISTRIBUTION             |                |     |
|------------------|----|--------------------------------|---------------------------------|----------------|-----|
|                  |    | NEW MEMBERS                    | MALE                            | 1,642 (70.87%) |     |
|                  |    |                                | FEMALE                          | 675 (29.13%)   |     |
| DROPPED MEMBERS  |    |                                |                                 |                |     |
| DECEASED         | 3  | CLICK HERE FOR CUMULATIVE      | TOTAL FAMILY UNIT MEMBERS       |                | 845 |
| CLUB CANCELLED 0 |    | MEMBERSHIP DATA                |                                 |                | 400 |
| OTHER            | 73 |                                | FAMILY MEMBERS PAYING HALF DUES |                | 462 |
| TOTAL            | 76 |                                | 5020                            |                |     |

## District 317 F

GMT: LOCATION INDIA GMT CA

| Clubs         |               |             |               | Members               |                       |                         |                                                    |  |
|---------------|---------------|-------------|---------------|-----------------------|-----------------------|-------------------------|----------------------------------------------------|--|
|               | RESULTS FOR   | R 2023-2024 |               | RESULTS FOR 2023-2024 |                       |                         |                                                    |  |
| QUARTER       | NEW CLUB GOAL | NEW CLUBS   | DROPPED CLUBS | QUARTER MEMB          | ER GROWTH NET<br>GOAL | MEMBER GROWTH<br>ACTUAL | DROPPED<br>MEMBERS ACTUAL<br>(including transfers) |  |
| JULY/AUG/SEPT | 5             | 2           | 0             | JULY/AUG/SEPT         | 20                    | 139                     | 32                                                 |  |
| OCT/NOV/DEC   | 0             | 0           | 0             | OCT/NOV/DEC           | 0                     | 24                      | 44                                                 |  |
| JAN/FEB/MAR   | 3             | 0           | 0             | JAN/FEB/MAR           | 60                    | 0                       | 0                                                  |  |
| APR/MAY/JUNE  | 2             | 0           | 0             | APR/MAY/JUNE          | 40                    | 0                       | 0                                                  |  |