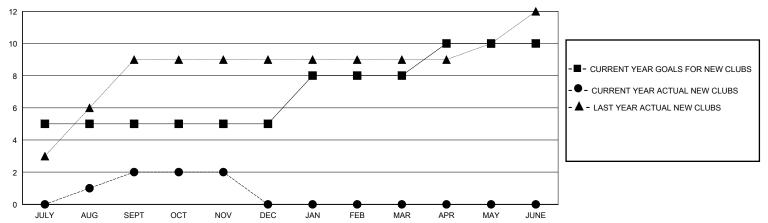

## GOALS AND ACTUAL NEW CLUBS CUMULATIVE

## District 317 F

GMT: LOCATION INDIA GMT CA

| Clubs         |               |             |               | Members               |                       |                         |                                                    |  |
|---------------|---------------|-------------|---------------|-----------------------|-----------------------|-------------------------|----------------------------------------------------|--|
|               | RESULTS FOR   | R 2023-2024 |               | RESULTS FOR 2023-2024 |                       |                         |                                                    |  |
| QUARTER       | NEW CLUB GOAL | NEW CLUBS   | DROPPED CLUBS | QUARTER MEMB          | ER GROWTH NET<br>GOAL | MEMBER GROWTH<br>ACTUAL | DROPPED<br>MEMBERS ACTUAL<br>(including transfers) |  |
| JULY/AUG/SEPT | 5             | 2           | 0             | JULY/AUG/SEPT         | 20                    | 139                     | 32                                                 |  |
| OCT/NOV/DEC   | 0             | 0           | 0             | OCT/NOV/DEC           | 0                     | 24                      | 44                                                 |  |
| JAN/FEB/MAR   | 3             | 0           | 0             | JAN/FEB/MAR           | 60                    | 0                       | 0                                                  |  |
| APR/MAY/JUNE  | 2             | 0           | 0             | APR/MAY/JUNE          | 40                    | 0                       | 0                                                  |  |